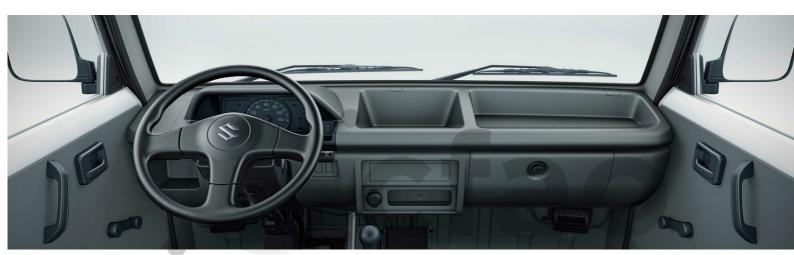

## SUPER CARRY

| TECHNICAL CHARACTERISTICS | Manual Gearbox (COPY) |
|---------------------------|-----------------------|
| ENGINE                    |                       |
| Number of cylinders       | 4                     |
| Valves/cylinder           | 4                     |
| Displacement (cc)         | 1196                  |
| Max power HP/rpm          | 73 / 6000             |
| Max torque Nm             | 101 / 3000            |
| Fuel System               | multipoint injection  |
| BODY                      |                       |
| Body style                | Pick-up single cabin  |
| Number of doors           | 2 doors               |
| DIMENSIONS                |                       |
| Dimensions (Lxwxh) in mm  | 3800*1562*1883        |
| Wheelbase (mm)            | 2110                  |
| Ground clearance (mm)     | 175                   |
| TRANSMISSION              |                       |
| Transmission              | Front 2 WD            |
| Gearbox                   | Manual                |
| WEIGHT/CAPACITIES         |                       |
| Fuel tank capacity (L)    | 30                    |
| Curb weight (kg)          | 860                   |
| Gross vehicle weight (kg) | 1600                  |
| Number of seats           | 2                     |
| BRAKES                    |                       |
| Rear brake                | Drums                 |
| Front brake               | Ventilated discs      |
| SUSPENSIONS               |                       |
| Front suspension          | Coil type             |
| Rear suspension           |                       |
| TYRES                     |                       |
| Tyre dimension            | 155R13                |
| EXTERIOR                  | Manual Gearbox (COPY) |
| Wheels                    | Steel with hubcap     |
| Door mirrors              | Black                 |
| Adjustable side mirrors   | Manuals               |
| Folding side mirrors      | Manuals               |
| INTERIOR & COMFORT        | Manual Gearbox (COPY) |
| Radio                     |                       |
| Connections               | · ·                   |
| Air conditionning         |                       |