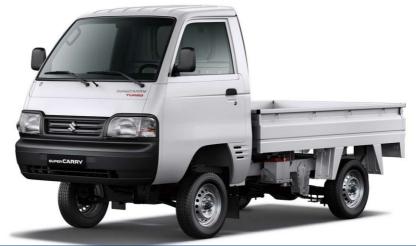

## SUPER CARRY

| TECHNICAL CHARACTERISTICS | Manual Gearbox (COPY) |
|---------------------------|-----------------------|
| ENGINE                    |                       |
| Number of cylinders       | 4                     |
| Valves/cylinder           | 4                     |
| Displacement (cc)         | 1196                  |
| Max power HP/rpm          | 73 / 6000             |
| Max torque Nm             | 101 / 3000            |
| Fuel System               | multipoint injection  |
| BODY                      |                       |
| Body style                | Pick-up single cabin  |
| Number of doors           | 2 doors               |
| DIMENSIONS                |                       |
| Dimensions (Lxwxh) in mm  | 3800*1562*1883        |
| Wheelbase (mm)            | 2110                  |
| Ground clearance (mm)     | 175                   |
| TRANSMISSION              |                       |
| Transmission              | Front 2 WD            |
| Gearbox                   | Manual                |
| WEIGHT/CAPACITIES         |                       |
| Fuel tank capacity (L)    | 30                    |
| Curb weight (kg)          | 860                   |
| Gross vehicle weight (kg) | 1600                  |
| Number of seats           | 2                     |
| BRAKES                    |                       |
| Rear brake                | Drums                 |
| Front brake               | Ventilated discs      |
| SUSPENSIONS               |                       |
| Front suspension          | Coil type             |
| Rear suspension           |                       |
| TYRES                     |                       |
| Tyre dimension            | 155R13                |
| EXTERIOR                  | Manual Gearbox (COPY) |
| Wheels                    | Steel with hubcap     |
| Door mirrors              | Black                 |
| Adjustable side mirrors   | Manuals               |
| Folding side mirrors      | Manuals               |
| INTERIOR & COMFORT        | Manual Gearbox (COPY) |
| Radio                     |                       |
| Connections               | · ·                   |
| Air conditionning         |                       |