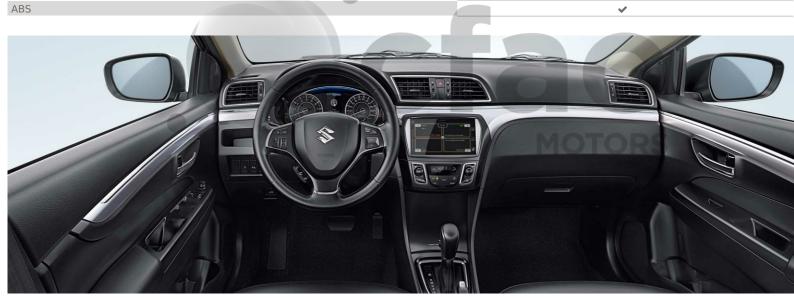

Spare wheel

| Push & start system          | ✓                     |
|------------------------------|-----------------------|
| Power windows                | Front , Rear          |
| Radio                        | Radio CD / MP3        |
| Connections                  | USB , Aux , Bluetooth |
| Steering wheel audio control | ✓                     |
| Air conditionning            | Automatic             |
|                              |                       |