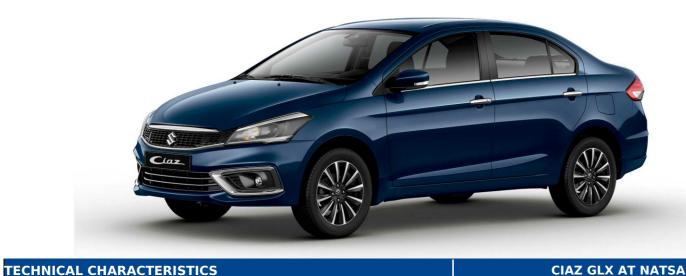

Power Steering

| TECHNICAL CHARACTERISTICS | CIAZ GLX AT NATSA    |
|---------------------------|----------------------|
| ENGINE                    |                      |
| Number of cylinders       | 4                    |
| Valves/cylinder           | 4                    |
| Fuel type                 | Petrol               |
| Displacement (cc)         | 1462                 |
| Max power HP/rpm          | 95 / 6000            |
| Max torque Nm             | 130 / 4400           |
| Fuel System               | multipoint injection |
| BODY                      |                      |
| Body style                | Sedan                |
| DIMENSIONS                |                      |
| Dimensions (Lxwxh) in mm  | 4490*1730*1475       |
| Wheelbase (mm)            | 2650                 |
| Ground clearance (mm)     | 160                  |
| TRANSMISSION              |                      |
| Gearbox                   | Automatic            |
| WEIGHT/CAPACITIES         |                      |
| Fuel tank capacity (L)    | 43                   |
| Curb weight (kg)          | 1020                 |
| Gross vehicle weight (kg) | 1490                 |
| Number of seats           | 5                    |
| BRAKES                    |                      |
| Rear brake                | Drums                |
| Front brake               | Ventilated discs     |
| SUSPENSIONS               |                      |
| Rear suspension           | Torsion bar          |
| Front suspension          | Coil type            |
| TYRES                     | MOTORS               |
| Tyre dimension            | 195/55R16            |
| EXTERIOR                  | CIAZ GLX AT NATSA    |
| Wheels                    | Aluminium            |
| Door mirrors              | Body colour          |
| Adjustable side mirrors   | Electric             |
| Folding side mirrors      | Electric             |
| Pack                      | Chrome               |
| INTERIOR & COMFORT        | CIAZ GLX AT NATSA    |
| Keyless entry system      | ✓                    |
| Steering wheel            | Leather              |
| Upholstery                | Synthetic leather    |
|                           |                      |